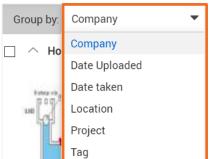

when logging into this project |  |  |
| Mail                            | City:                     | State:                         |  |  |
| Document                        | Brisbane                  | qld                            |  |  |

# QUICK GUIDE GALLERY ESSENTIALS



## **EDIT IMAGE METADATA** *continued*

- 4. The other tabs include:
- **Comments:** Add comments with the user, date, company
- Versions: Shows all versions of the image
- History: Shows the Event/Action and by who
- Links: Links can be associated to the image
- User Security: Select contacts to have access to the image

## **REGISTER FILTERS**

#### Thumbnail view or List view

| System |   | •              |  |  |
|--------|---|----------------|--|--|
| All    | • | Search gallery |  |  |

#### Group by view



## **ACTION BUTTONS**

1. Click the Actions button

#### **Assign to Project**

|        | gn to Project<br>selected: |                 |   |   |                       |                      |
|--------|----------------------------|-----------------|---|---|-----------------------|----------------------|
|        | ST3-HCC-000006             |                 |   |   |                       |                      |
| Select | the projects to assig      | n image         |   |   | Image assigned to the | e following projects |
| Se     | arch                       |                 | Q |   | Search                |                      |
|        | Project No                 | Project title   |   | - | Project No            | Project title        |
|        |                            |