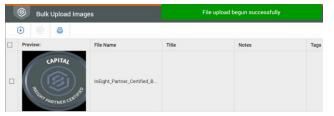

### SINGLE AND BULK UPLOAD

- 1. Click 🕂 icon.
- 2. In the Upload Manager window click the 🛨 button to add file/s.
- 3. Select the images to upload in the Upload window.
- 4. Once the files are uploaded, a miniature thumbnail of the uploaded image appears on the left in the Preview column.

5. Edit **Title** and **Notes** by clicking into the section under each header.

| Title | Notes |
|-------|-------|
|       |       |
|       |       |
| 1     |       |
|       |       |

- 6. Edit Tags by clicking (+) ► Add Tags window ► Select the tags to add ► Click Tags
- 7. Once all images have been edited, Click Save