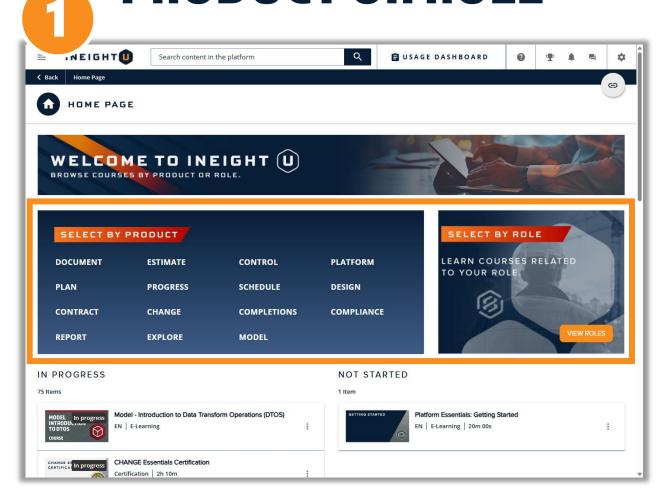

## SIGNING UP TO INEIGHT U IS EASY

Self register& sign in

- 2 Select the product category or role page
- Browse courses and certifications

# ENROLL BY PRODUCT OR ROLE