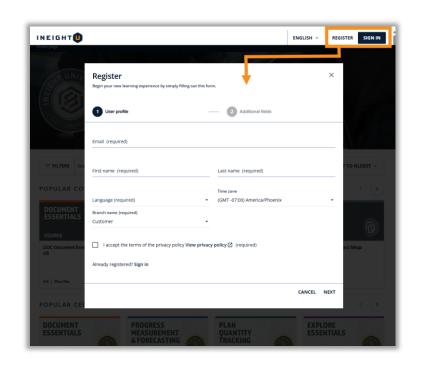

## SIGNING UP TO INEIGHT U IS EASY

Self register& sign in

- 2 Select the product category or role page
- Browse courses and certifications