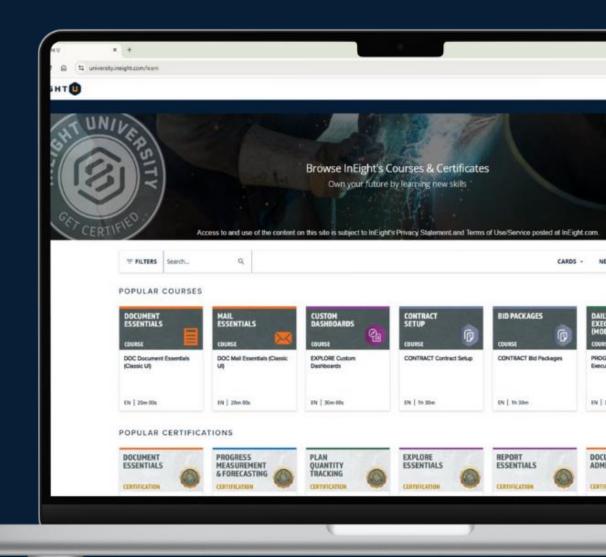

# **INEIGHT**

Learn InEight software functionality through interactive courses and certifications.

UNIVERSITY.INEIGHT.COM

## SIGNING UP TO INEIGHT U IS EASY

Self register& sign in

- 2 Select the product category or role page
- Browse courses and certifications

# ENROLL BY PRODUCT OR ROLE

# LOCATE A COURSE OR CERTIFICATION

Click the ENROLL button to start the course or certificate