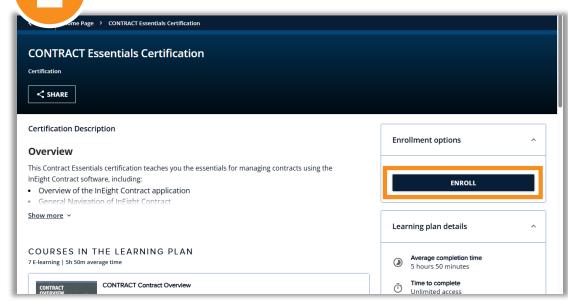

# LOCATE A COURSE OR CERTIFICATION

Click the ENROLL button to start the course or certificate