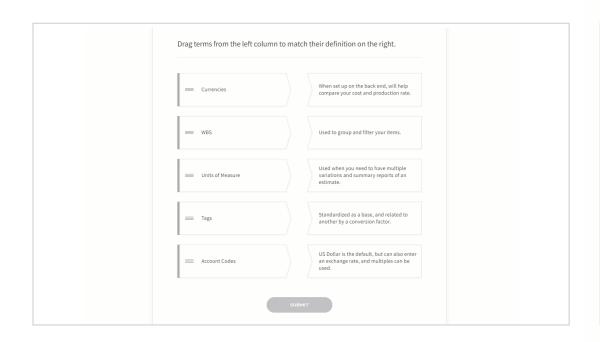

#### **QUESTIONS**

Confirm your progress with interactive knowledge checks

#### **QUIZZES**

Complete a series of questions at the end of each course