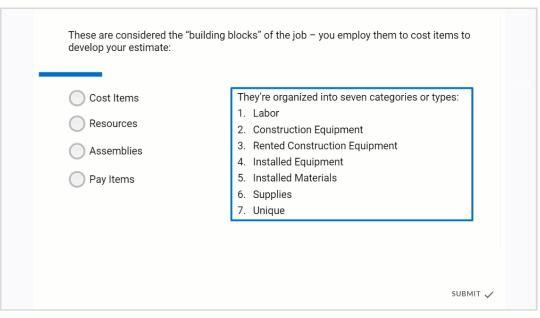

#### **SCENARIOS**

Characters guide you through a series of realistic scenarios

#### **SIMULATIONS**

Practice using the software in a simulated environment