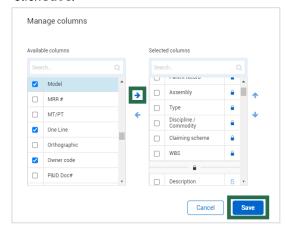

### COMPONENT CREATION FROM IMPORT

1. In Standard View, select the Column Chooser.

- Select columns from the **Available columns list** and move them into the Selected columns list.
- Click Save.

Click Export, then select Template.