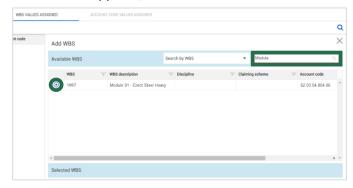

#### ASSIGN CLAIMING SCHEMES

 Select the Actions menu and choose Manage claiming schemes.

2. Click on **Assign now** for the claiming scheme you select.

3. Click the Add icon.

4. When the WBS appears, click on the Add icon on the left.

5. Click Done.