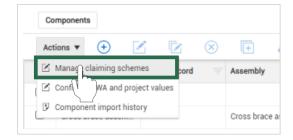

#### ASSIGN CLAIMING SCHEMES

 Select the Actions menu and choose Manage claiming schemes.

2. Click on **Assign now** for the claiming scheme you select.

3. Click the Add icon.

4. When the WBS appears, click on the Add icon on the left.