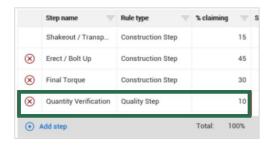

5. Make a change in your existing steps. **NOTE:** Percentages must equal to 100%.

6. Click Save.