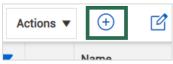

### **● CREATE A COMPONENT FROM SCRATCH**

1. Select the **Add** icon on the left toolbar.

2. Select Activity.

3. Complete the Add activity component information slide out.