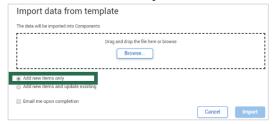

Click Import.

- Click Import.
- Select Browse.
- 10. Locate and select your file, and then select Open.
- 11. Select Add new items only.

- 12. Click Import.
- 13. Click Close.

4. Click Save.