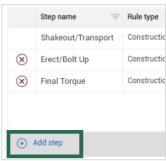

#### EDIT CLAIMING SCHEMES

- 1. Repeat Step 1 from the Assign Claiming Schemes.
- 2. Click in the **check box** to the left of the claiming scheme you want.
- 3. Click on the **Edit** icon.

4. Click Add steps.