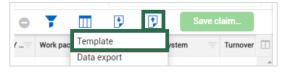

### COMPONENT CREATION FROM IMPORT

1. In Standard View, select the Column Chooser.

- Select columns from the **Available columns list** and move them into the Selected columns list.
- Click Save.

Click Export, then select Template.