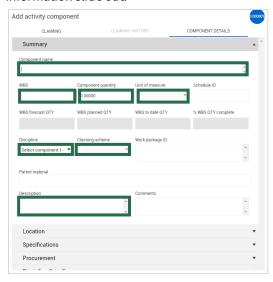

### **● CREATE A COMPONENT FROM SCRATCH**

1. Select the **Add** icon on the left toolbar.

2. Select Activity.

3. Complete the Add activity component information slide out.