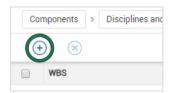

#### ASSIGN CLAIMING SCHEMES

 Select the Actions menu and choose Manage claiming schemes.

2. Click on **Assign now** for the claiming scheme you select.

3. Click the Add icon.

4. When the WBS appears, click on the Add icon on the left.