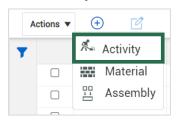

### **● CREATE A COMPONENT FROM SCRATCH**

1. Select the **Add** icon on the left toolbar.

2. Select Activity.

3. Complete the Add activity component information slide out.