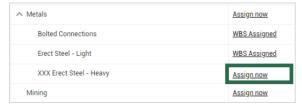

#### ASSIGN CLAIMING SCHEMES

 Select the Actions menu and choose Manage claiming schemes.

2. Click on **Assign now** for the claiming scheme you select.

3. Click the Add icon.

4. When the WBS appears, click on the Add icon on the left.