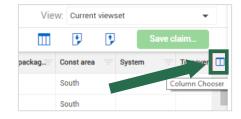

### COMPONENT CREATION FROM IMPORT

1. In Standard View, select the Column Chooser.

- Select columns from the **Available columns list** and move them into the Selected columns list.
- Click Save.

Click Export, then select Template.