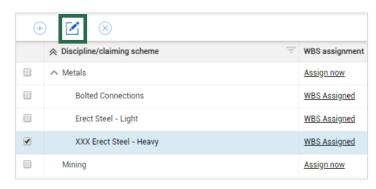

#### EDIT CLAIMING SCHEMES

- 1. Repeat Step 1 from the Assign Claiming Schemes.
- 2. Click in the **check box** to the left of the claiming scheme you want.
- 3. Click on the **Edit** icon.

4. Click Add steps.

5. Make a change in your existing steps. **NOTE:** Percentages must equal to 100%.

6. Click Save.