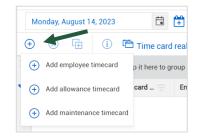

#### ADD A TIME CARD

- 1. Click the Add a time card (+) icon.
- 2. Select the type of time card you want to add from the drop-down menu.

3. Complete the slide-out panel and click Add.

| BY DAILY PLAN              | BY WEEKLY TIMESHEET |  |
|----------------------------|---------------------|--|
| * Plan                     |                     |  |
| 23 - Erect Steel Module 04 | •                   |  |
| Type plan name or ID       |                     |  |
| * Employee                 |                     |  |
| IN8-10011 - Evan Salinas   |                     |  |
| Type employee name or ID   |                     |  |
| * Reason code              | * Hours             |  |
| Work                       | • 8                 |  |