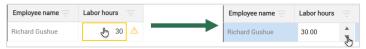

#### CORRECTIONS

Many fields within Time Center are editable. To correct an issue, click the field and make changes.