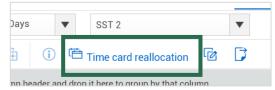

# REALLOCATE TIME CARDS

1. Create and save a query that includes all time cards you want to reallocate.

| Que | ry builder |          |       | « |
|-----|------------|----------|-------|---|
| RD  | 23         | •        | 8 8 8 |   |
|     | Column     | Operator | Value |   |
| •   | Plan ID    | ▼ Equal  | ▼ 23  |   |

2. Click Time card reallocation.

- 3. Enter the required fields and click **Start**.
- 4. Eligible time cards will be reallocated. When complete, a success message will appear.