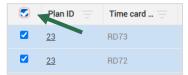

### DELETE A TIME CARD

1. Select the time card by clicking the row header check box.