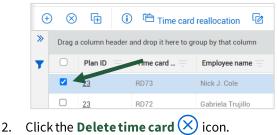

### DELETE A TIME CARD

1. Select the time card by clicking the row header check box.